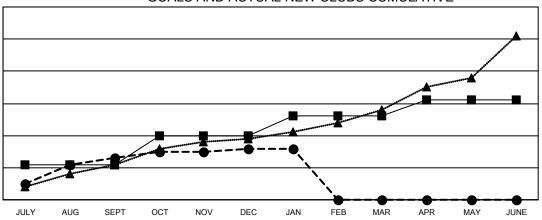

## GOALS AND ACTUAL NEW CLUBS CUMULATIVE

Clubs
RESULTS FOR 2022-2023

**NEW CLUBS** 

13

3

0

0

NEW CLUB GOAL

11

9

6

5

■ - CURRENT YEAR GOALS FOR NEW CLUBS

- ■ - CURRENT YEAR ACTUAL NEW CLUBS

- ▲ - LAST YEAR ACTUAL NEW CLUBS