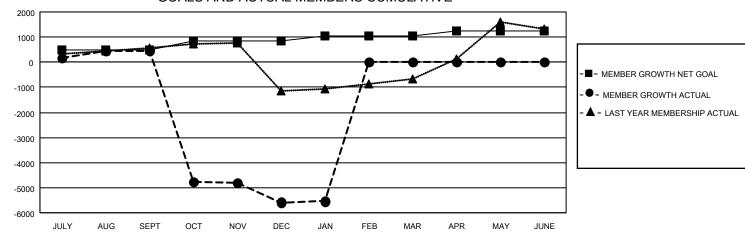

## GOALS AND ACTUAL MEMBERS CUMULATIVE

| DROPPED CLUBS: 243 |       | 174 CLUBS OF 649 ADDED 1 OR<br>MORE NEW MEMBERS | GENDER DISTRIBUTION  40.952 (62.929) |                 |
|--------------------|-------|-------------------------------------------------|--------------------------------------|-----------------|
|                    |       |                                                 | MALE                                 | 10,852 (62.83%) |
|                    |       |                                                 | FEMALE                               | 6,418 (37.16%)  |
| DROPPED MEMBERS    |       |                                                 | NON BINARY                           | 0 (0.00%)       |
| DECEASED           | 21    |                                                 | PREFER NOT TO ANSWER                 | 1 (0.01%)       |
| CLUB CANCELLED     | 5,799 |                                                 | TOTAL FAMILY UNIT MEMBERS            | 11,366          |
| OTHER              | 1,071 | CLICK HERE FOR CUMULATIVE                       | TOTAL PAINILT UNIT MEMBERS 11,000    |                 |
| TOTAL              | 6,891 | MEMBERSHIP DATA                                 | FAMILY MEMBERS PAYING HAL<br>DUES    | 6,557           |

## DROPPED CLUBS QL

241

0

0

| Members               |                   |               |                                      |  |  |  |  |  |
|-----------------------|-------------------|---------------|--------------------------------------|--|--|--|--|--|
| RESULTS FOR 2022-2023 |                   |               |                                      |  |  |  |  |  |
| QUARTER               | MEMBER GROWTH NET | MEMBER GROWTH | DROPPED                              |  |  |  |  |  |
|                       | GOAL              | ACTUAL        | MEMBERS ACTUAL (including transfers) |  |  |  |  |  |
| JULY/AUG/SE           | EPT 490           | 1,033         | 457                                  |  |  |  |  |  |
| OCT/NOV/DE            | C 355             | 299           | 6,337                                |  |  |  |  |  |
| JAN/FEB/MAF           | ₹ 190             | 144           | 98                                   |  |  |  |  |  |
| APR/MAY/JUI           | NE 200            | 0             | 0                                    |  |  |  |  |  |